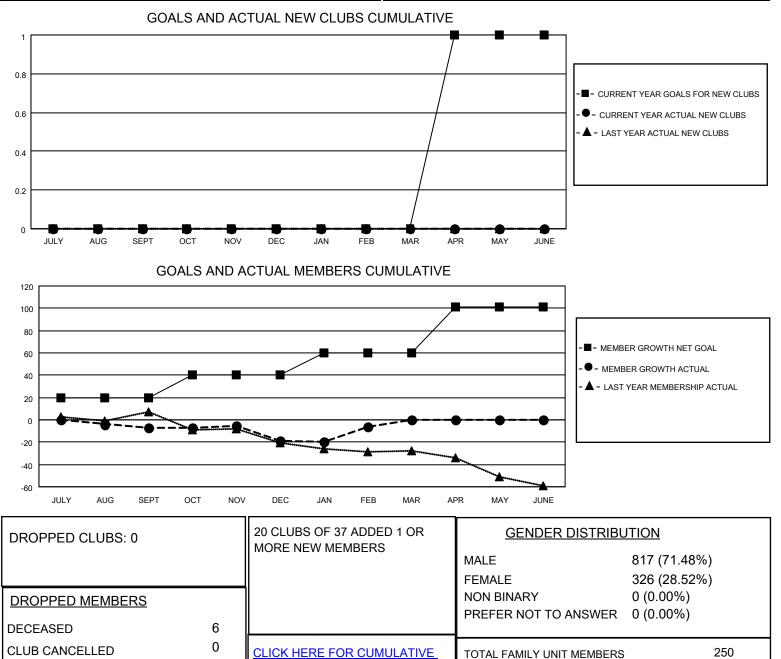

## LOCATION MISSOURI

District 26 M2

Results as of: 2/28/2023

| Clubs                 |               |           |               | Members               |                       |                         |                                                    |
|-----------------------|---------------|-----------|---------------|-----------------------|-----------------------|-------------------------|----------------------------------------------------|
| RESULTS FOR 2022-2023 |               |           |               | RESULTS FOR 2022-2023 |                       |                         |                                                    |
| QUARTER               | NEW CLUB GOAL | NEW CLUBS | DROPPED CLUBS | QUARTER               | ER GROWTH NET<br>GOAL | MEMBER GROWTH<br>ACTUAL | DROPPED<br>MEMBERS ACTUAL<br>(including transfers) |
| JULY/AUG/SEPT         | 0             | 0         | 0             | JULY/AUG/SEPT         | 20                    | 20                      | 27                                                 |
| OCT/NOV/DEC           | 0             | 0         | 0             | OCT/NOV/DEC           | 20                    | 14                      | 26                                                 |
| JAN/FEB/MAR           | 0             | 0         | 0             | JAN/FEB/MAR           | 20                    | 30                      | 13                                                 |
| APR/MAY/JUNE          | 1             | 0         | 0             | APR/MAY/JUNE          | 41                    | 0                       | 0                                                  |